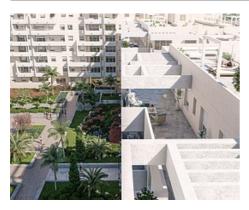

The building consists of 109 homes in 5 blocks at different heights, so we have several penthouses on 5th floor with terrace and solarium, on 6th and 7th floor with large terraces with 2, 3 and 4 bedrooms.

Homes from 90 to 150m2, with top quality finishes and a modern design. All homes are connected by pleasant garden areas, in addition to enjoying top quality finishes and a modern design, which includes a large private terrace and garage in the building itself.

In addition, it also has a gym, chillout area and a spectacular pool on the roof of the

**Built Size:** 80 - 134 m <sup>2</sup>

Bedrooms: 2,3,4

Bathrooms: 2,3,4

• Terrace: 5 - 14 m <sup>2</sup>