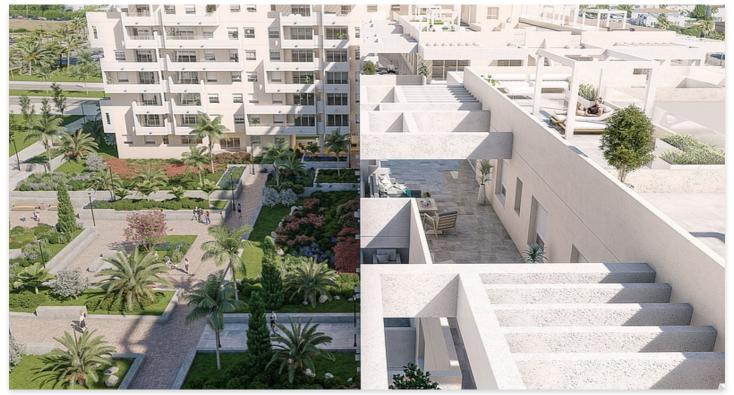

The building consists of 109 homes in 5 blocks at different heights, so we have several penthouses on 5th floor with terrace and solarium, on 6th and 7th floor with large terraces with 2, 3 and 4 bedrooms.

Homes from 90 to 150m2, with top quality finishes and a modern design. All homes are connected by pleasant garden areas, in addition to enjoying top quality finishes and a modern design, which includes a large private terrace and garage in the building itself.

In addition, it also has a gym, chillout area and a spectacular pool on the roof of the

**Built Size:** 80 - 134 m <sup>2</sup>

Bedrooms: 2,3,4

Bathrooms: 2,3,4

• Terrace: 5 - 14 m <sup>2</sup>